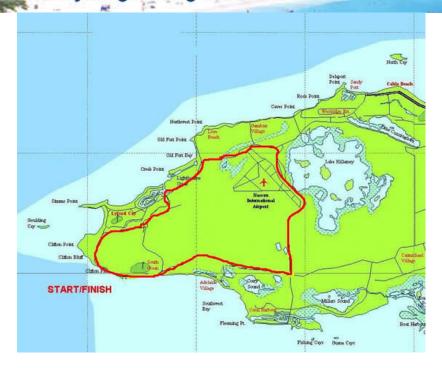

#### **Road Race**

6 miles loop for Juniors - 17 miles loop for Adults Saturday Morning, January 24<sup>th</sup>, 2010

www.tourofthebahamas.com