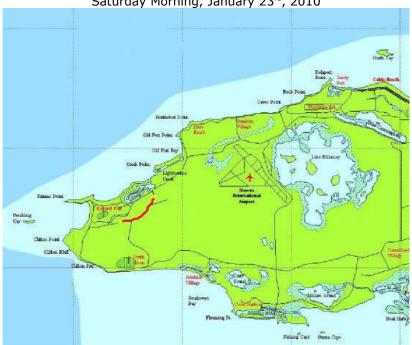

#### **Individual Time Trial**

3 miles (1.5 miles each way) Saturday Morning, January 23<sup>rd</sup>, 2010